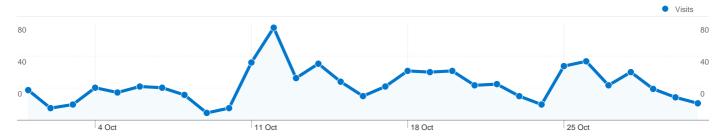

#### www.archaeologicalresearchservices.com Traffic Sources Overview

#### All traffic sources sent a total of 913 visits

MAC 23.88% Direct Traffic

50.60% Search Engines

#### **Top Traffic Sources**

| Sources                   | Visits | % visits | Keywords                | Visits | % visits |
|---------------------------|--------|----------|-------------------------|--------|----------|
| google (organic)          | 422    | 46.22%   | archaeological research | 69     | 14.94%   |
| (direct) ((none))         | 218    | 23.88%   | ars archaeology         | 46     | 9.96%    |
| bajr.org (referral)       | 117    | 12.81%   | archaeological research | 18     | 3.90%    |
| bbc.co.uk (referral)      | 24     | 2.63%    | test pitting            | 15     | 3.25%    |
| britarch.ac.uk (referral) | 18     | 1.97%    | fin cop                 | 14     | 3.03%    |