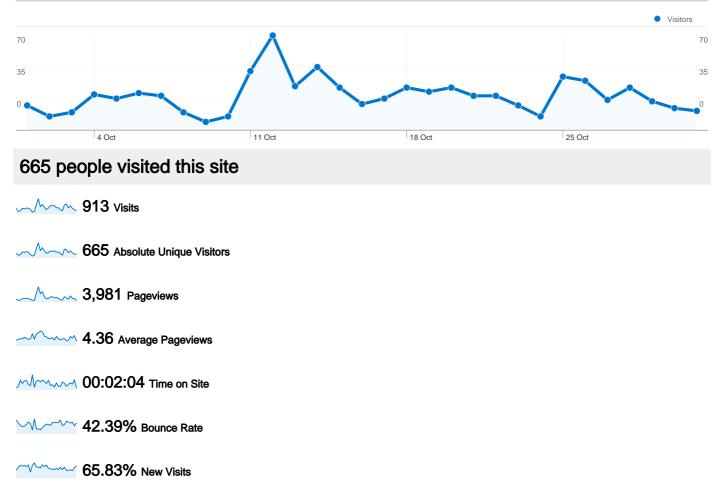

## Site Usage

| Visits<br>913<br>% of Site Total:<br>100.00% | Pages/Visit<br>4.36<br>Site Avg:<br>4.36 (0.00%) | Avg. Time on Site<br>00:02:04<br>Site Avg:<br>00:02:04 (0.00%) |             | % New Visits<br>65.83%<br>Site Avg:<br>65.83% (0.00%) | <b>42.39</b><br>Site Avg | Bounce Rate<br>42.39%<br>Site Avg:<br>42.39% (0.00%) |  |
|----------------------------------------------|--------------------------------------------------|----------------------------------------------------------------|-------------|-------------------------------------------------------|--------------------------|------------------------------------------------------|--|
| Country/Territory                            |                                                  | Visits                                                         | Pages/Visit | Avg. Time on<br>Site                                  | % New Visits             | Bounce Rate                                          |  |
| United Kingdom                               |                                                  | 784                                                            | 4.47        | 00:02:12                                              | 61.22%                   | 40.69%                                               |  |
| United States                                |                                                  | 31                                                             | 2.84        | 00:00:47                                              | 93.55%                   | 58.06%                                               |  |
| Canada                                       |                                                  | 23                                                             | 1.65        | 00:00:19                                              | 91.30%                   | 78.26%                                               |  |
| Spain                                        |                                                  | 8                                                              | 3.12        | 00:03:36                                              | 100.00%                  | 50.00%                                               |  |
| France                                       |                                                  | 6                                                              | 3.17        | 00:00:45                                              | 83.33%                   | 50.00%                                               |  |
| Philippines                                  |                                                  | 5                                                              | 1.80        | 00:00:10                                              | 100.00%                  | 60.00%                                               |  |
| Germany                                      |                                                  | 5                                                              | 12.20       | 00:04:59                                              | 100.00%                  | 40.00%                                               |  |
| Ireland                                      |                                                  | 4                                                              | 3.75        | 00:01:36                                              | 100.00%                  | 25.00%                                               |  |
| (not set)                                    |                                                  | 3                                                              | 4.00        | 00:01:11                                              | 66.67%                   | 0.00%                                                |  |
| Poland                                       |                                                  | 3                                                              | 2.00        | 00:00:11                                              | 100.00%                  | 33.33%                                               |  |
|                                              |                                                  |                                                                |             |                                                       |                          | 1 - 10 of 33                                         |  |