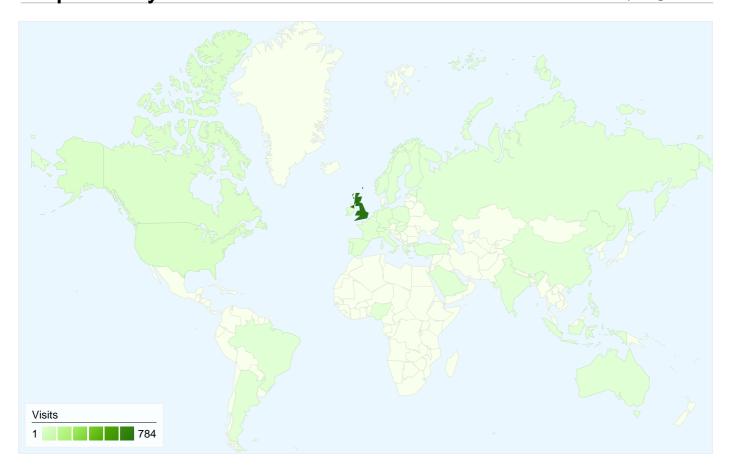

# 913 visits came from 33 countries/territories

## Site Usage

| Visits<br>913<br>% of Site Total:<br>100.00% | Pages/Visit<br>4.36<br>Site Avg:<br>4.36 (0.00%) | Avg. Time on Site<br>00:02:04<br>Site Avg:<br>00:02:04 (0.00%) |             | % New Visits<br>65.83%<br>Site Avg:<br>65.83% (0.00%) | <b>42.39</b><br>Site Avg | Bounce Rate<br>42.39%<br>Site Avg:<br>42.39% (0.00%) |  |
|----------------------------------------------|--------------------------------------------------|----------------------------------------------------------------|-------------|-------------------------------------------------------|--------------------------|------------------------------------------------------|--|
| Country/Territory                            |                                                  | Visits                                                         | Pages/Visit | Avg. Time on<br>Site                                  | % New Visits             | Bounce Rate                                          |  |
| United Kingdom                               |                                                  | 784                                                            | 4.47        | 00:02:12                                              | 61.22%                   | 40.69%                                               |  |
| United States                                |                                                  | 31                                                             | 2.84        | 00:00:47                                              | 93.55%                   | 58.06%                                               |  |
| Canada                                       |                                                  | 23                                                             | 1.65        | 00:00:19                                              | 91.30%                   | 78.26%                                               |  |
| Spain                                        |                                                  | 8                                                              | 3.12        | 00:03:36                                              | 100.00%                  | 50.00%                                               |  |
| France                                       |                                                  | 6                                                              | 3.17        | 00:00:45                                              | 83.33%                   | 50.00%                                               |  |
| Philippines                                  |                                                  | 5                                                              | 1.80        | 00:00:10                                              | 100.00%                  | 60.00%                                               |  |
| Germany                                      |                                                  | 5                                                              | 12.20       | 00:04:59                                              | 100.00%                  | 40.00%                                               |  |
| Ireland                                      |                                                  | 4                                                              | 3.75        | 00:01:36                                              | 100.00%                  | 25.00%                                               |  |
| (not set)                                    |                                                  | 3                                                              | 4.00        | 00:01:11                                              | 66.67%                   | 0.00%                                                |  |
| Poland                                       |                                                  | 3                                                              | 2.00        | 00:00:11                                              | 100.00%                  | 33.33%                                               |  |
|                                              |                                                  |                                                                |             |                                                       |                          | 1 - 10 of 33                                         |  |