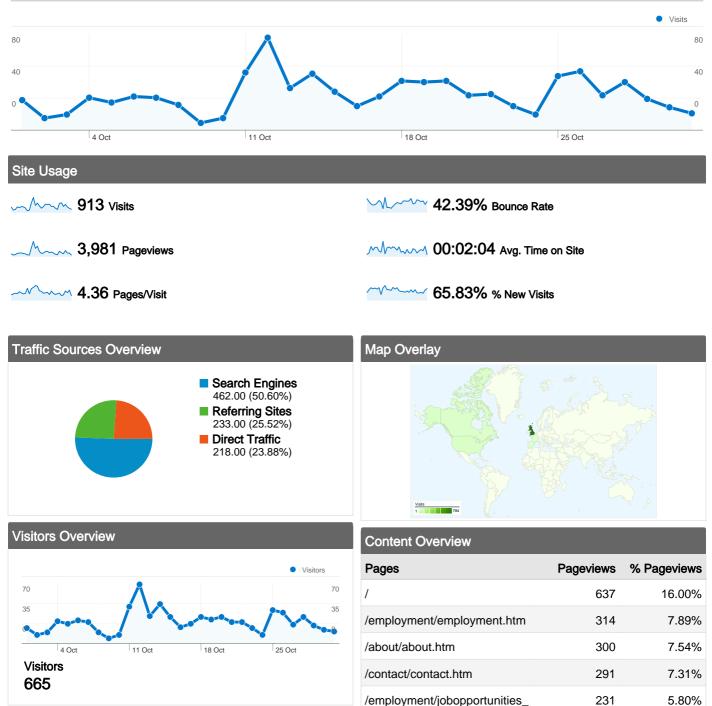

# Dashboard

1 Oct 2010 - 31 Oct 2010 Comparing to: Site

## Site Usage

| Visits<br>913<br>% of Site Total:<br>100.00% | Pages/Visit<br>4.36<br>Site Avg:<br>4.36 (0.00%) | Avg. Time on Site<br>00:02:04<br>Site Avg:<br>00:02:04 (0.00%) |             | % New Visits<br>65.83%<br>Site Avg:<br>65.83% (0.00%) | <b>42.39</b><br>Site Avg | Bounce Rate<br>42.39%<br>Site Avg:<br>42.39% (0.00%) |  |
|----------------------------------------------|--------------------------------------------------|----------------------------------------------------------------|-------------|-------------------------------------------------------|--------------------------|------------------------------------------------------|--|
| Country/Territory                            |                                                  | Visits                                                         | Pages/Visit | Avg. Time on<br>Site                                  | % New Visits             | Bounce Rate                                          |  |
| United Kingdom                               |                                                  | 784                                                            | 4.47        | 00:02:12                                              | 61.22%                   | 40.69%                                               |  |
| United States                                |                                                  | 31                                                             | 2.84        | 00:00:47                                              | 93.55%                   | 58.06%                                               |  |
| Canada                                       |                                                  | 23                                                             | 1.65        | 00:00:19                                              | 91.30%                   | 78.26%                                               |  |
| Spain                                        |                                                  | 8                                                              | 3.12        | 00:03:36                                              | 100.00%                  | 50.00%                                               |  |
| France                                       |                                                  | 6                                                              | 3.17        | 00:00:45                                              | 83.33%                   | 50.00%                                               |  |
| Philippines                                  |                                                  | 5                                                              | 1.80        | 00:00:10                                              | 100.00%                  | 60.00%                                               |  |
| Germany                                      |                                                  | 5                                                              | 12.20       | 00:04:59                                              | 100.00%                  | 40.00%                                               |  |
| Ireland                                      |                                                  | 4                                                              | 3.75        | 00:01:36                                              | 100.00%                  | 25.00%                                               |  |
| (not set)                                    |                                                  | 3                                                              | 4.00        | 00:01:11                                              | 66.67%                   | 0.00%                                                |  |
| Poland                                       |                                                  | 3                                                              | 2.00        | 00:00:11                                              | 100.00%                  | 33.33%                                               |  |
|                                              |                                                  |                                                                |             |                                                       |                          | 1 - 10 of 33                                         |  |