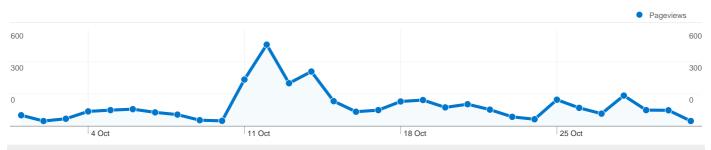

| 66.67%                   | 0.00%                                                |  |
| Poland                                       |                                                  | 3                                                              | 2.00        | 00:00:11                                              | 100.00%                  | 33.33%                                               |  |
|                                              |                                                  |                                                                |             |                                                       |                          | 1 - 10 of 33                                         |  |

### www.archaeologicalresearchservices.com Content Overview





## Pages on this site were viewed a total of 3,981 times





42.39% Bounce Rate

# **Top Content**

| Pages                                | Pageviews | % Pageviews |
|--------------------------------------|-----------|-------------|
| /                                    | 637       | 16.00%      |
| /employment/employment.htm           | 314       | 7.89%       |
| /about/about.htm                     | 300       | 7.54%       |
| /contact/contact.htm                 | 291       | 7.31%       |
| /employment/jobopportunities_ap4.htm | 231       | 5.80%       |