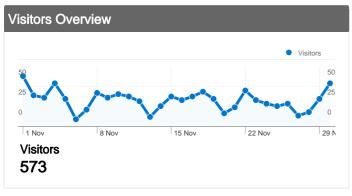

# www.archaeologicalresearchservices.com Visitors Överview

Comparing to: Site

#### 573 people visited this site

√√√ 770 Visits

₩ 573 Absolute Unique Visitors

**√**√√√ 2,749 Pageviews

3.57 Average Pageviews

00:03:32 Time on Site

50.52% Bounce Rate

65.32% New Visits