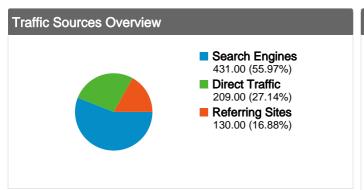

## www.archaeologicalresearchservices.com **Traffic Sources Overview**

Comparing to: Site

#### All traffic sources sent a total of 770 visits

16.88% Referring Sites

55.97% Search Engines

## **Top Traffic Sources**

| Sources                 | Visits | % visits |
|-------------------------|--------|----------|
| google (organic)        | 389    | 50.52%   |
| (direct) ((none))       | 209    | 27.14%   |
| bajr.org (referral)     | 26     | 3.38%    |
| yahoo (organic)         | 18     | 2.34%    |
| google.co.uk (referral) | 14     | 1.82%    |