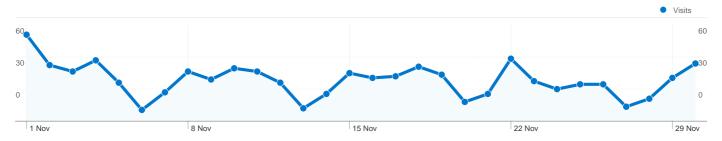

#### Site Usage

770 Visits

**2,749** Pageviews

3.57 Pages/Visit

50.52% Bounce Rate

00:03:32 Avg. Time on Site

65.32% % New Visits

| Content Overview           |           |             |
|----------------------------|-----------|-------------|
| Pages                      | Pageviews | % Pageviews |
| /                          | 418       | 15.21%      |
| /contact/contact.htm       | 262       | 9.53%       |
| /about/about.htm           | 161       | 5.86%       |
| /employment/employment.htm | 136       | 4.95%       |
| /projects/projects.htm     | 131       | 4.77%       |