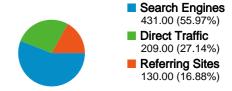

#### All traffic sources sent a total of 770 visits

16.88% Referring Sites

55.97% Search Engines

## **Top Traffic Sources**

| Sources                 | Visits | % visits |
|-------------------------|--------|----------|
| google (organic)        | 389    | 50.52%   |
| (direct) ((none))       | 209    | 27.14%   |
| bajr.org (referral)     | 26     | 3.38%    |
| yahoo (organic)         | 18     | 2.34%    |
| google.co.uk (referral) | 14     | 1.82%    |