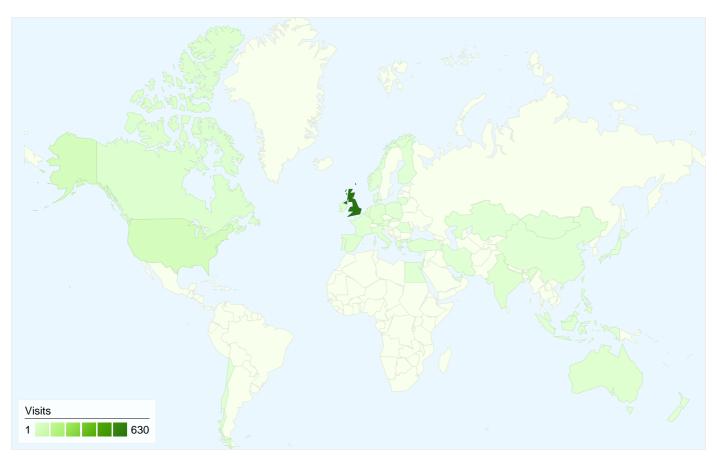

## 770 visits came from 38 countries/territories

| Site Usage                          |                                                  |                           |             |                                                       |                             |             |
|-------------------------------------|--------------------------------------------------|---------------------------|-------------|-------------------------------------------------------|-----------------------------|-------------|
| Visits 770 % of Site Total: 100.00% | Pages/Visit<br>3.57<br>Site Avg:<br>3.57 (0.00%) | <b>00:03</b><br>Site Avg: |             | % New Visits<br>65.45%<br>Site Avg:<br>65.32% (0.20%) | <b>50.52</b> Site Avg 50.52 | %           |
| Country/Territory                   |                                                  | Visits                    | Pages/Visit | Avg. Time on Site                                     | % New Visits                | Bounce Rate |
| United Kingdom                      |                                                  | 630                       | 3.87        | 00:02:47                                              | 60.79%                      | 47.78%      |
| United States                       |                                                  | 47                        | 1.85        | 00:18:52                                              | 93.62%                      | 63.83%      |
| Canada                              |                                                  | 12                        | 1.42        | 00:00:13                                              | 100.00%                     | 75.00%      |
| Qatar                               |                                                  | 11                        | 1.00        | 00:00:00                                              | 0.00%                       | 100.00%     |
| Australia                           |                                                  | 8                         | 1.50        | 00:00:04                                              | 100.00%                     | 75.00%      |
| Ireland                             |                                                  | 7                         | 4.57        | 00:09:11                                              | 42.86%                      | 42.86%      |
| India                               |                                                  | 7                         | 2.14        | 00:00:17                                              | 100.00%                     | 42.86%      |
| Spain                               |                                                  | 5                         | 6.60        | 00:01:05                                              | 100.00%                     | 60.00%      |
| Germany                             |                                                  | 5                         | 1.20        | 00:00:10                                              | 80.00%                      | 80.00%      |
| Greece                              |                                                  | 3                         | 1.00        | 00:00:00                                              | 100.00%                     | 100.00%     |
| Japan                               |                                                  | 2                         | 2.50        | 00:00:10                                              | 100.00%                     | 0.00%       |
| Turkey                              |                                                  | 2                         | 3.00        | 00:00:13                                              | 100.00%                     | 50.00%      |

| Egypt                | 2 | 1.00  | 00:00:00 | 100.00% | 100.00%      |
|----------------------|---|-------|----------|---------|--------------|
| Indonesia            | 2 | 1.00  | 00:00:00 | 100.00% | 100.00%      |
| China                | 2 | 5.00  | 00:01:53 | 100.00% | 0.00%        |
| France               | 2 | 4.50  | 00:02:11 | 100.00% | 0.00%        |
| New Zealand          | 2 | 1.00  | 00:00:00 | 100.00% | 100.00%      |
| Slovakia             | 1 | 2.00  | 00:00:09 | 100.00% | 0.00%        |
| Malaysia             | 1 | 3.00  | 00:01:07 | 100.00% | 0.00%        |
| Netherlands          | 1 | 4.00  | 00:00:12 | 100.00% | 0.00%        |
| Denmark              | 1 | 4.00  | 00:00:20 | 100.00% | 0.00%        |
| United Arab Emirates | 1 | 1.00  | 00:00:00 | 100.00% | 100.00%      |
| Kazakhstan           | 1 | 2.00  | 00:00:13 | 100.00% | 0.00%        |
| Puerto Rico          | 1 | 1.00  | 00:00:00 | 100.00% | 100.00%      |
| Austria              | 1 | 2.00  | 00:00:35 | 100.00% | 0.00%        |
| Poland               | 1 | 4.00  | 00:00:21 | 100.00% | 0.00%        |
| Philippines          | 1 | 5.00  | 00:02:19 | 100.00% | 0.00%        |
| Norway               | 1 | 19.00 | 00:01:35 | 100.00% | 0.00%        |
| Iran                 | 1 | 1.00  | 00:00:00 | 100.00% | 100.00%      |
| Lithuania            | 1 | 1.00  | 00:00:00 | 100.00% | 100.00%      |
| Belgium              | 1 | 1.00  | 00:00:00 | 100.00% | 100.00%      |
| Chile                | 1 | 2.00  | 00:00:18 | 100.00% | 0.00%        |
| Romania              | 1 | 1.00  | 00:00:00 | 100.00% | 100.00%      |
| Portugal             | 1 | 1.00  | 00:00:00 | 100.00% | 100.00%      |
| Finland              | 1 | 2.00  | 00:00:17 | 100.00% | 0.00%        |
| Israel               | 1 | 1.00  | 00:00:00 | 100.00% | 100.00%      |
| Mongolia             | 1 | 1.00  | 00:00:00 | 100.00% | 100.00%      |
| Italy                | 1 | 2.00  | 00:00:05 | 100.00% | 0.00%        |
|                      |   |       |          |         | 1 - 38 of 38 |