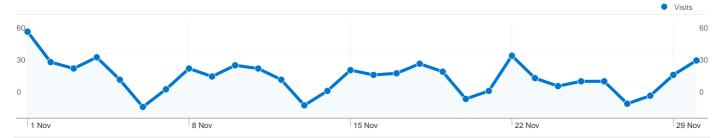

#### Site Usage

770 Visits

**2,749** Pageviews

3.57 Pages/Visit

50.52% Bounce Rate

00:03:32 Avg. Time on Site

65.32% % New Visits

| Content Overview           |           |             |
|----------------------------|-----------|-------------|
| Pages                      | Pageviews | % Pageviews |
| /                          | 418       | 15.21%      |
| /contact/contact.htm       | 262       | 9.53%       |
| /about/about.htm           | 161       | 5.86%       |
| /employment/employment.htm | 136       | 4.95%       |
| /projects/projects.htm     | 131       | 4.77%       |