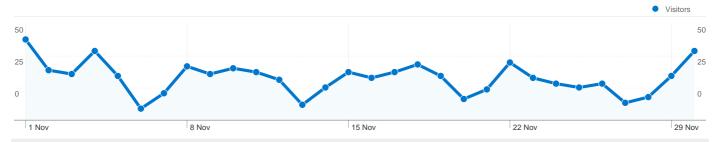

#### 573 people visited this site

√√√ 770 Visits

₩ 573 Absolute Unique Visitors

**√**√√√ 2,749 Pageviews

3.57 Average Pageviews

00:03:32 Time on Site

50.52% Bounce Rate

65.32% New Visits