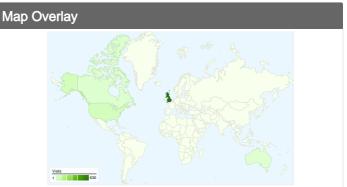

# www.archaeologicalresearchservices.com Map Overlay

## 770 visits came from 38 countries/territories

| Site Usage                          |                                                  |                           |             |                                                       |                             |             |
|-------------------------------------|--------------------------------------------------|---------------------------|-------------|-------------------------------------------------------|-----------------------------|-------------|
| Visits 770 % of Site Total: 100.00% | Pages/Visit<br>3.57<br>Site Avg:<br>3.57 (0.00%) | <b>00:03</b><br>Site Avg: |             | % New Visits<br>65.45%<br>Site Avg:<br>65.32% (0.20%) | <b>50.52</b> Site Avg 50.52 | %           |
| Country/Territory                   |                                                  | Visits                    | Pages/Visit | Avg. Time on Site                                     | % New Visits                | Bounce Rate |
| United Kingdom                      |                                                  | 630                       | 3.87        | 00:02:47                                              | 60.79%                      | 47.78%      |
| United States                       |                                                  | 47                        | 1.85        | 00:18:52                                              | 93.62%                      | 63.83%      |
| Canada                              |                                                  | 12                        | 1.42        | 00:00:13                                              | 100.00%                     | 75.00%      |
| Qatar                               |                                                  | 11                        | 1.00        | 00:00:00                                              | 0.00%                       | 100.00%     |
| Australia                           |                                                  | 8                         | 1.50        | 00:00:04                                              | 100.00%                     | 75.00%      |
| Ireland                             |                                                  | 7                         | 4.57        | 00:09:11                                              | 42.86%                      | 42.86%      |
| India                               |                                                  | 7                         | 2.14        | 00:00:17                                              | 100.00%                     | 42.86%      |
| Spain                               |                                                  | 5                         | 6.60        | 00:01:05                                              | 100.00%                     | 60.00%      |
| Germany                             |                                                  | 5                         | 1.20        | 00:00:10                                              | 80.00%                      | 80.00%      |
| Greece                              |                                                  | 3                         | 1.00        | 00:00:00                                              | 100.00%                     | 100.00%     |
| Japan                               |                                                  | 2                         | 2.50        | 00:00:10                                              | 100.00%                     | 0.00%       |
| Turkey                              |                                                  | 2                         | 3.00        | 00:00:13                                              | 100.00%                     | 50.00%      |