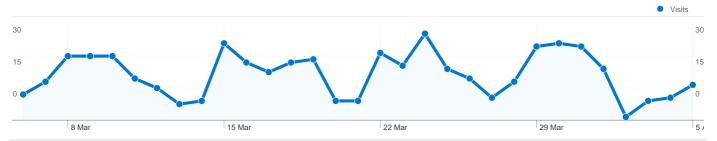

#### Visits

376 Absolute Unique Visitors

1,898 Page Views

4.27 Average Page Views

------ 38.51% Bounce Rate

75.00% New Visits

## Site Usage

| Visits<br>444<br>% of Site Total:<br>100.00% | Pages/Visit<br>4.27<br>Site Avg:<br>4.27 (0.00%) | Avg. Time on Site<br>00:02:17<br>Site Avg:<br>00:02:17 (0.00%) |             | % New Visits<br>75.00%<br>Site Avg:<br>75.00% (0.00%) | <b>38.51</b><br>Site Avg | Bounce Rate<br>38.51%<br>Site Avg:<br>38.51% (0.00%) |  |
|----------------------------------------------|--------------------------------------------------|----------------------------------------------------------------|-------------|-------------------------------------------------------|--------------------------|------------------------------------------------------|--|
| Country/Territory                            |                                                  | Visits                                                         | Pages/Visit | Avg. Time on<br>Site                                  | % New Visits             | Bounce Rate                                          |  |
| United Kingdom                               |                                                  | 361                                                            | 4.67        | 00:02:33                                              | 71.75%                   | 33.24%                                               |  |
| United States                                |                                                  | 23                                                             | 2.61        | 00:00:35                                              | 91.30%                   | 56.52%                                               |  |
| France                                       |                                                  | 13                                                             | 1.46        | 00:00:04                                              | 61.54%                   | 61.54%                                               |  |
| Canada                                       |                                                  | 6                                                              | 1.67        | 00:03:30                                              | 100.00%                  | 66.67%                                               |  |
| Australia                                    |                                                  | 5                                                              | 1.40        | 00:00:03                                              | 100.00%                  | 80.00%                                               |  |
| Russia                                       |                                                  | 4                                                              | 1.00        | 00:00:00                                              | 100.00%                  | 100.00%                                              |  |
| Netherlands                                  |                                                  | 3                                                              | 1.33        | 00:00:01                                              | 100.00%                  | 66.67%                                               |  |
| Israel                                       |                                                  | 3                                                              | 1.00        | 00:00:00                                              | 66.67%                   | 100.00%                                              |  |
| Ireland                                      |                                                  | 3                                                              | 2.00        | 00:00:25                                              | 100.00%                  | 66.67%                                               |  |
| Philippines                                  |                                                  | 2                                                              | 1.00        | 00:00:00                                              | 100.00%                  | 100.00%                                              |  |
| Turkey                                       |                                                  | 2                                                              | 1.00        | 00:00:00                                              | 100.00%                  | 100.00%                                              |  |
| Spain                                        |                                                  | 2                                                              | 15.00       | 00:04:20                                              | 100.00%                  | 0.00%                                                |  |