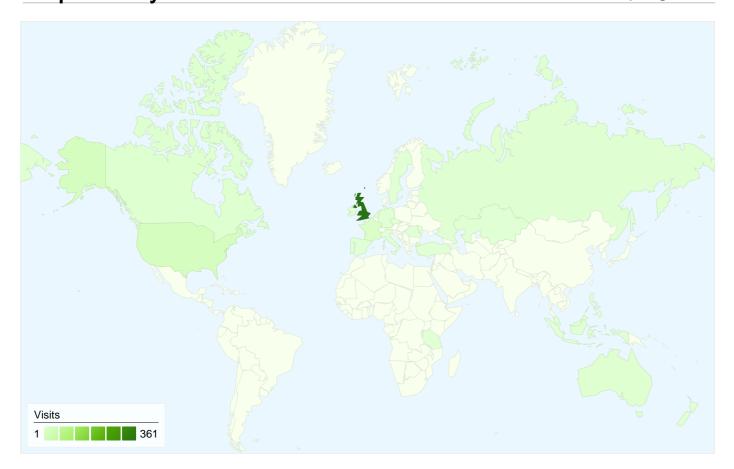

# 444 visits came from 27 countries/territories

## Site Usage

| Visits<br>444<br>% of Site Total:<br>100.00% | Pages/Visit<br>4.27<br>Site Avg:<br>4.27 (0.00%) | Avg. Time on Site<br>00:02:17<br>Site Avg:<br>00:02:17 (0.00%) |             | % New Visits<br>75.00%<br>Site Avg:<br>75.00% (0.00%) | <b>38.51</b><br>Site Avg | Bounce Rate<br>38.51%<br>Site Avg:<br>38.51% (0.00%) |  |
|----------------------------------------------|--------------------------------------------------|----------------------------------------------------------------|-------------|-------------------------------------------------------|--------------------------|------------------------------------------------------|--|
| Country/Territory                            |                                                  | Visits                                                         | Pages/Visit | Avg. Time on<br>Site                                  | % New Visits             | Bounce Rate                                          |  |
| United Kingdom                               |                                                  | 361                                                            | 4.67        | 00:02:33                                              | 71.75%                   | 33.24%                                               |  |
| United States                                |                                                  | 23                                                             | 2.61        | 00:00:35                                              | 91.30%                   | 56.52%                                               |  |
| France                                       |                                                  | 13                                                             | 1.46        | 00:00:04                                              | 61.54%                   | 61.54%                                               |  |
| Canada                                       |                                                  | 6                                                              | 1.67        | 00:03:30                                              | 100.00%                  | 66.67%                                               |  |
| Australia                                    |                                                  | 5                                                              | 1.40        | 00:00:03                                              | 100.00%                  | 80.00%                                               |  |
| Russia                                       |                                                  | 4                                                              | 1.00        | 00:00:00                                              | 100.00%                  | 100.00%                                              |  |
| Netherlands                                  |                                                  | 3                                                              | 1.33        | 00:00:01                                              | 100.00%                  | 66.67%                                               |  |
| Israel                                       |                                                  | 3                                                              | 1.00        | 00:00:00                                              | 66.67%                   | 100.00%                                              |  |
| Ireland                                      |                                                  | 3                                                              | 2.00        | 00:00:25                                              | 100.00%                  | 66.67%                                               |  |
| Philippines                                  |                                                  | 2                                                              | 1.00        | 00:00:00                                              | 100.00%                  | 100.00%                                              |  |
| Turkey                                       |                                                  | 2                                                              | 1.00        | 00:00:00                                              | 100.00%                  | 100.00%                                              |  |
| Spain                                        |                                                  | 2                                                              | 15.00       | 00:04:20                                              | 100.00%                  | 0.00%                                                |  |