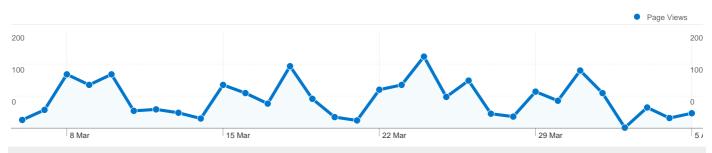

www.archaeologicalresearchservices.com Content Overview

#### 6 Mar 2010 - 5 Apr 2010 Comparing to: Site

# Pages on this site were viewed a total of 1,898 times

1,898 Page Views

1,453 Unique Views

------ 38.51% Bounce Rate