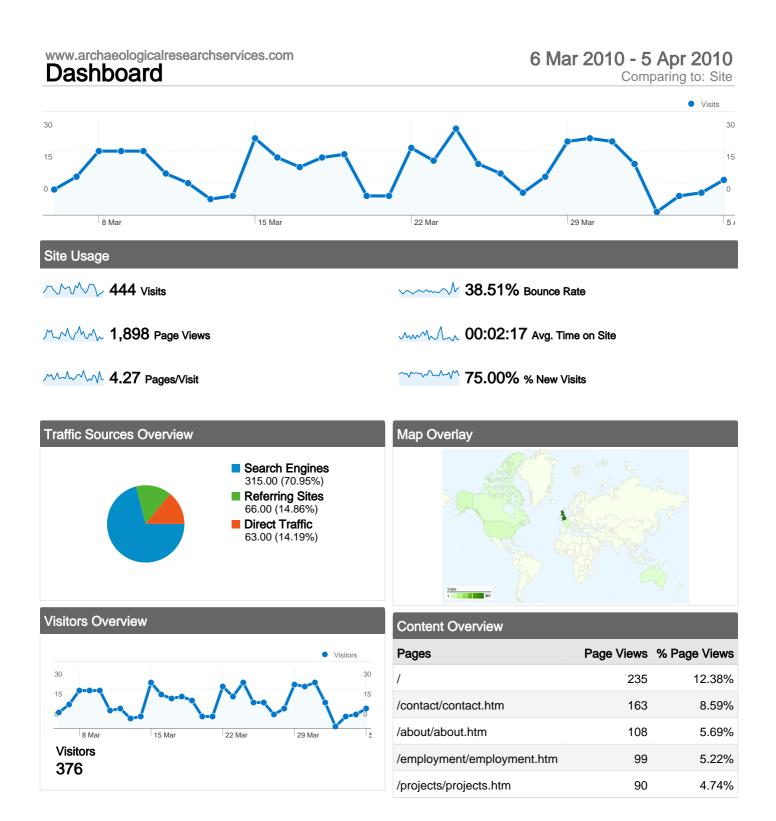

#### Visits

376 Absolute Unique Visitors

1,898 Page Views

4.27 Average Page Views

------ 38.51% Bounce Rate

75.00% New Visits

## Site Usage

| Visits<br>444<br>% of Site Total:<br>100.00% | Pages/Visit<br>4.27<br>Site Avg:<br>4.27 (0.00%) | Avg. Time on Site<br>00:02:17<br>Site Avg:<br>00:02:17 (0.00%) |             | % New Visits<br>75.00%<br>Site Avg:<br>75.00% (0.00%) | <b>38.51</b><br>Site Avg | Bounce Rate<br>38.51%<br>Site Avg:<br>38.51% (0.00%) |  |
|----------------------------------------------|--------------------------------------------------|----------------------------------------------------------------|-------------|-------------------------------------------------------|--------------------------|------------------------------------------------------|--|
| Country/Territory                            |                                                  | Visits                                                         | Pages/Visit | Avg. Time on<br>Site                                  | % New Visits             | Bounce Rate                                          |  |
| United Kingdom                               |                                                  | 361                                                            | 4.67        | 00:02:33                                              | 71.75%                   | 33.24%                                               |  |
| United States                                |                                                  | 23                                                             | 2.61        | 00:00:35                                              | 91.30%                   | 56.52%                                               |  |
| France                                       |                                                  | 13                                                             | 1.46        | 00:00:04                                              | 61.54%                   | 61.54%                                               |  |
| Canada                                       |                                                  | 6                                                              | 1.67        | 00:03:30                                              | 100.00%                  | 66.67%                                               |  |
| Australia                                    |                                                  | 5                                                              | 1.40        | 00:00:03                                              | 100.00%                  | 80.00%                                               |  |
| Russia                                       |                                                  | 4                                                              | 1.00        | 00:00:00                                              | 100.00%                  | 100.00%                                              |  |
| Netherlands                                  |                                                  | 3                                                              | 1.33        | 00:00:01                                              | 100.00%                  | 66.67%                                               |  |
| Israel                                       |                                                  | 3                                                              | 1.00        | 00:00:00                                              | 66.67%                   | 100.00%                                              |  |
| Ireland                                      |                                                  | 3                                                              | 2.00        | 00:00:25                                              | 100.00%                  | 66.67%                                               |  |
| Philippines                                  |                                                  | 2                                                              | 1.00        | 00:00:00                                              | 100.00%                  | 100.00%                                              |  |
| Turkey                                       |                                                  | 2                                                              | 1.00        | 00:00:00                                              | 100.00%                  | 100.00%                                              |  |
| Spain                                        |                                                  | 2                                                              | 15.00       | 00:04:20                                              | 100.00%                  | 0.00%                                                |  |