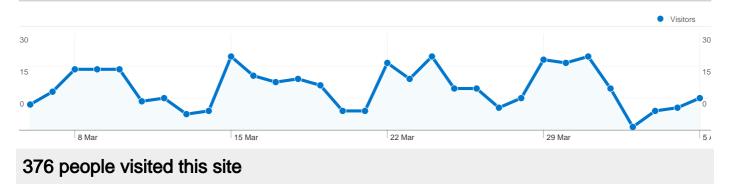

#### Visits

376 Absolute Unique Visitors

1,898 Page Views

4.27 Average Page Views

------ 38.51% Bounce Rate

75.00% New Visits

## Site Usage

| Visits<br>444<br>% of Site Total:<br>100.00% | Pages/Visit<br>4.27<br>Site Avg:<br>4.27 (0.00%) | Avg. Time on Site<br>00:02:17<br>Site Avg:<br>00:02:17 (0.00%) |             | % New Visits<br>75.00%<br>Site Avg:<br>75.00% (0.00%) | <b>38.51</b><br>Site Avg | Bounce Rate<br>38.51%<br>Site Avg:<br>38.51% (0.00%) |  |
|----------------------------------------------|--------------------------------------------------|----------------------------------------------------------------|-------------|-------------------------------------------------------|--------------------------|------------------------------------------------------|--|
| Country/Territory                            |                                                  | Visits                                                         | Pages/Visit | Avg. Time on<br>Site                                  | % New Visits             | Bounce Rate                                          |  |
| United Kingdom                               |                                                  | 361                                                            | 4.67        | 00:02:33                                              | 71.75%                   | 33.24%                                               |  |
| United States                                |                                                  | 23                                                             | 2.61        | 00:00:35                                              | 91.30%                   | 56.52%                                               |  |
| France                                       |                                                  | 13                                                             | 1.46        | 00:00:04                                              | 61.54%                   | 61.54%                                               |  |
| Canada                                       |                                                  | 6                                                              | 1.67        | 00:03:30                                              | 100.00%                  | 66.67%                                               |  |
| Australia                                    |                                                  | 5                                                              | 1.40        | 00:00:03                                              | 100.00%                  | 80.00%                                               |  |
| Russia                                       |                                                  | 4                                                              | 1.00        | 00:00:00                                              | 100.00%                  | 100.00%                                              |  |
| Netherlands                                  |                                                  | 3                                                              | 1.33        | 00:00:01                                              | 100.00%                  | 66.67%                                               |  |
| Israel                                       |                                                  | 3                                                              | 1.00        | 00:00:00                                              | 66.67%                   | 100.00%                                              |  |
| Ireland                                      |                                                  | 3                                                              | 2.00        | 00:00:25                                              | 100.00%                  | 66.67%                                               |  |
| Philippines                                  |                                                  | 2                                                              | 1.00        | 00:00:00                                              | 100.00%                  | 100.00%                                              |  |
| Turkey                                       |                                                  | 2                                                              | 1.00        | 00:00:00                                              | 100.00%                  | 100.00%                                              |  |
| Spain                                        |                                                  | 2                                                              | 15.00       | 00:04:20                                              | 100.00%                  | 0.00%                                                |  |