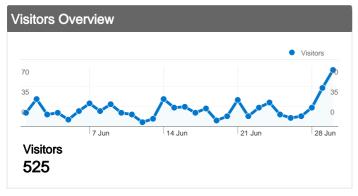

# www.archaeologicalresearchservices.com Visitors Överview

### 525 people visited this site

~~~~ 700 Visits

525 Absolute Unique Visitors

3,795 Pageviews

5.42 Average Pageviews

₩₩₩ 00:03:10 Time on Site

**34.71%** Bounce Rate

68.57% New Visits