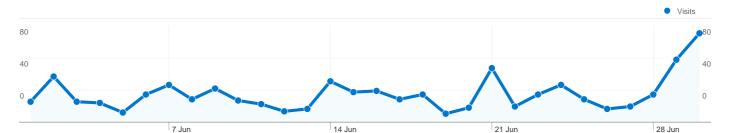

#### Site Usage

~~~~ 700 Visits

3,795 Pageviews

5.42 Pages/Visit

**34.71%** Bounce Rate

00:03:10 Avg. Time on Site

68.57% % New Visits

| Content Overview           |           |             |
|----------------------------|-----------|-------------|
| Pages                      | Pageviews | % Pageviews |
| 1                          | 431       | 11.36%      |
| /employment/employment.htm | 283       | 7.46%       |
| /contact/contact.htm       | 269       | 7.09%       |
| /about/about.htm           | 246       | 6.48%       |
| /projects/projects.htm     | 234       | 6.17%       |