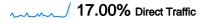

#### All traffic sources sent a total of 700 visits

√ 28.14% Referring Sites

54.86% Search Engines

### **Top Traffic Sources**

| Sources                    | Visits | % visits |
|----------------------------|--------|----------|
| google (organic)           | 348    | 49.71%   |
| (direct) ((none))          | 119    | 17.00%   |
| bajr.org (referral)        | 58     | 8.29%    |
| news.bbc.co.uk (referral)  | 27     | 3.86%    |
| sheffield.ac.uk (referral) | 21     | 3.00%    |