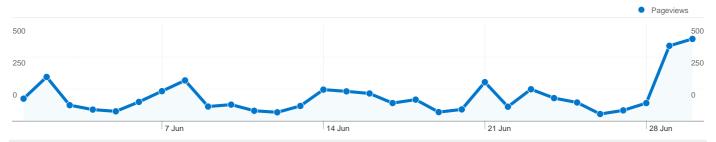

#### Site Usage

~~~~ 700 Visits

3,795 Pageviews

5.42 Pages/Visit

**34.71%** Bounce Rate

00:03:10 Avg. Time on Site

68.57% % New Visits

| Content Overview           |           |             |
|----------------------------|-----------|-------------|
| Pages                      | Pageviews | % Pageviews |
| 1                          | 431       | 11.36%      |
| /employment/employment.htm | 283       | 7.46%       |
| /contact/contact.htm       | 269       | 7.09%       |
| /about/about.htm           | 246       | 6.48%       |
| /projects/projects.htm     | 234       | 6.17%       |

### 525 people visited this site

~~~~ 700 Visits

525 Absolute Unique Visitors

3,795 Pageviews

5.42 Average Pageviews

₩₩₩ 00:03:10 Time on Site

**34.71%** Bounce Rate

68.57% New Visits

### Pages on this site were viewed a total of 3,795 times

3,795 Pageviews

2,869 Unique Views

**34.71%** Bounce Rate