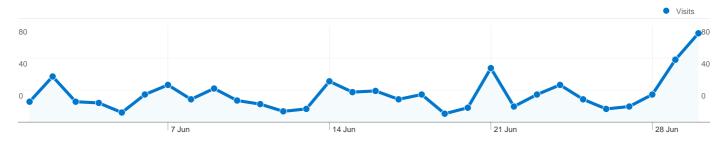

#### Site Usage

~~~~ 700 Visits

3,795 Pageviews

5.42 Pages/Visit

**34.71%** Bounce Rate

00:03:10 Avg. Time on Site

68.57% % New Visits

| Content Overview           |           |             |
|----------------------------|-----------|-------------|
| Pages                      | Pageviews | % Pageviews |
| 1                          | 431       | 11.36%      |
| /employment/employment.htm | 283       | 7.46%       |
| /contact/contact.htm       | 269       | 7.09%       |
| /about/about.htm           | 246       | 6.48%       |
| /projects/projects.htm     | 234       | 6.17%       |

### 525 people visited this site

~~~~ 700 Visits

525 Absolute Unique Visitors

3,795 Pageviews

5.42 Average Pageviews

₩₩₩ 00:03:10 Time on Site

**34.71%** Bounce Rate

68.57% New Visits