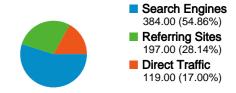

#### All traffic sources sent a total of 700 visits

√ 28.14% Referring Sites

54.86% Search Engines

### **Top Traffic Sources**

| Sources                    | Visits | % visits |
|----------------------------|--------|----------|
| google (organic)           | 348    | 49.71%   |
| (direct) ((none))          | 119    | 17.00%   |
| bajr.org (referral)        | 58     | 8.29%    |
| news.bbc.co.uk (referral)  | 27     | 3.86%    |
| sheffield.ac.uk (referral) | 21     | 3.00%    |