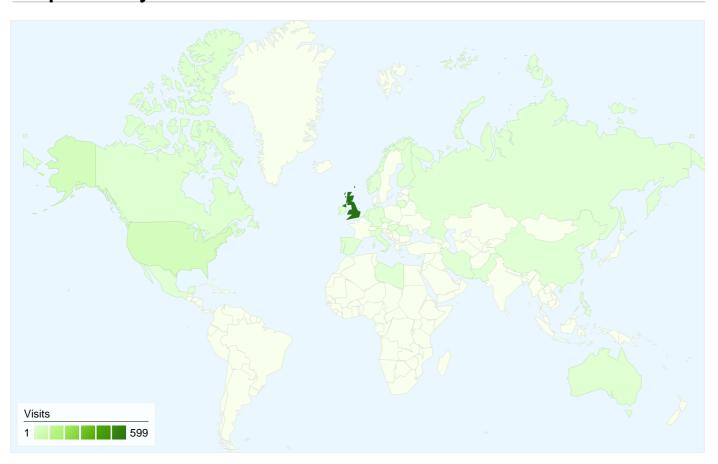

## 700 visits came from 28 countries/territories

| Site Usage                          |                                                  |                          |             |                                                       |                             |             |
|-------------------------------------|--------------------------------------------------|--------------------------|-------------|-------------------------------------------------------|-----------------------------|-------------|
| Visits 700 % of Site Total: 100.00% | Pages/Visit<br>5.42<br>Site Avg:<br>5.42 (0.00%) | <b>00:03</b><br>Site Avg |             | % New Visits<br>68.57%<br>Site Avg:<br>68.57% (0.00%) | <b>34.71</b> Site Avg 34.71 | %           |
| Country/Territory                   |                                                  | Visits                   | Pages/Visit | Avg. Time on Site                                     | % New Visits                | Bounce Rate |
| United Kingdom                      |                                                  | 599                      | 5.82        | 00:03:29                                              | 66.94%                      | 30.22%      |
| United States                       |                                                  | 42                       | 2.71        | 00:00:44                                              | 59.52%                      | 69.05%      |
| Canada                              |                                                  | 9                        | 6.44        | 00:03:57                                              | 88.89%                      | 44.44%      |
| Italy                               |                                                  | 8                        | 4.00        | 00:00:53                                              | 87.50%                      | 50.00%      |
| Australia                           |                                                  | 7                        | 1.00        | 00:00:00                                              | 71.43%                      | 100.00%     |
| Ireland                             |                                                  | 6                        | 2.50        | 00:02:09                                              | 83.33%                      | 33.33%      |
| Netherlands                         |                                                  | 3                        | 1.33        | 00:00:01                                              | 100.00%                     | 66.67%      |
| China                               |                                                  | 2                        | 1.50        | 00:01:23                                              | 100.00%                     | 50.00%      |
| Germany                             |                                                  | 2                        | 7.50        | 00:12:22                                              | 100.00%                     | 50.00%      |
| Finland                             |                                                  | 2                        | 2.00        | 00:00:06                                              | 100.00%                     | 50.00%      |
| Spain                               |                                                  | 2                        | 2.00        | 00:01:58                                              | 100.00%                     | 0.00%       |
| Norway                              |                                                  | 2                        | 1.00        | 00:00:00                                              | 100.00%                     | 100.00%     |

| Guernsey       | 1 | 2.00  | 00:00:35 | 100.00% | 0.00%        |
|----------------|---|-------|----------|---------|--------------|
| Hong Kong      | 1 | 1.00  | 00:00:00 | 100.00% | 100.00%      |
| Romania        | 1 | 5.00  | 00:01:13 | 100.00% | 0.00%        |
| Portugal       | 1 | 1.00  | 00:00:00 | 100.00% | 100.00%      |
| Czech Republic | 1 | 6.00  | 00:01:27 | 100.00% | 0.00%        |
| Puerto Rico    | 1 | 1.00  | 00:00:00 | 100.00% | 100.00%      |
| Hungary        | 1 | 14.00 | 00:03:22 | 100.00% | 0.00%        |
| Lithuania      | 1 | 3.00  | 00:00:18 | 100.00% | 0.00%        |
| Libya          | 1 | 1.00  | 00:00:00 | 100.00% | 100.00%      |
| Pakistan       | 1 | 1.00  | 00:00:00 | 100.00% | 100.00%      |
| Belgium        | 1 | 1.00  | 00:00:00 | 100.00% | 100.00%      |
| Philippines    | 1 | 1.00  | 00:00:00 | 100.00% | 100.00%      |
| Russia         | 1 | 1.00  | 00:00:00 | 100.00% | 100.00%      |
| South Korea    | 1 | 5.00  | 00:00:20 | 100.00% | 0.00%        |
| Mexico         | 1 | 5.00  | 00:00:47 | 100.00% | 0.00%        |
| Iran           | 1 | 1.00  | 00:00:00 | 100.00% | 100.00%      |
|                |   |       |          |         | 1 - 28 of 28 |