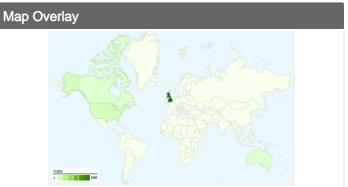

## 700 visits came from 28 countries/territories

| Site Usage                          |                                                  |                          |             |                                                       |                             |             |
|-------------------------------------|--------------------------------------------------|--------------------------|-------------|-------------------------------------------------------|-----------------------------|-------------|
| Visits 700 % of Site Total: 100.00% | Pages/Visit<br>5.42<br>Site Avg:<br>5.42 (0.00%) | <b>00:03</b><br>Site Avg |             | % New Visits<br>68.57%<br>Site Avg:<br>68.57% (0.00%) | <b>34.71</b> Site Avg 34.71 | %           |
| Country/Territory                   |                                                  | Visits                   | Pages/Visit | Avg. Time on Site                                     | % New Visits                | Bounce Rate |
| United Kingdom                      |                                                  | 599                      | 5.82        | 00:03:29                                              | 66.94%                      | 30.22%      |
| United States                       |                                                  | 42                       | 2.71        | 00:00:44                                              | 59.52%                      | 69.05%      |
| Canada                              |                                                  | 9                        | 6.44        | 00:03:57                                              | 88.89%                      | 44.44%      |
| Italy                               |                                                  | 8                        | 4.00        | 00:00:53                                              | 87.50%                      | 50.00%      |
| Australia                           |                                                  | 7                        | 1.00        | 00:00:00                                              | 71.43%                      | 100.00%     |
| Ireland                             |                                                  | 6                        | 2.50        | 00:02:09                                              | 83.33%                      | 33.33%      |
| Netherlands                         |                                                  | 3                        | 1.33        | 00:00:01                                              | 100.00%                     | 66.67%      |
| China                               |                                                  | 2                        | 1.50        | 00:01:23                                              | 100.00%                     | 50.00%      |
| Germany                             |                                                  | 2                        | 7.50        | 00:12:22                                              | 100.00%                     | 50.00%      |
| Finland                             |                                                  | 2                        | 2.00        | 00:00:06                                              | 100.00%                     | 50.00%      |
| Spain                               |                                                  | 2                        | 2.00        | 00:01:58                                              | 100.00%                     | 0.00%       |
| Norway                              |                                                  | 2                        | 1.00        | 00:00:00                                              | 100.00%                     | 100.00%     |