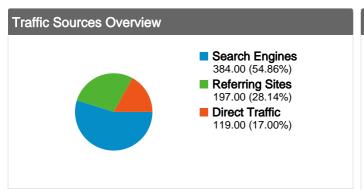

## www.archaeologicalresearchservices.com **Traffic Sources Overview**

#### All traffic sources sent a total of 700 visits

√ 28.14% Referring Sites

54.86% Search Engines

### **Top Traffic Sources**

| Sources                    | Visits | % visits |
|----------------------------|--------|----------|
| google (organic)           | 348    | 49.71%   |
| (direct) ((none))          | 119    | 17.00%   |
| bajr.org (referral)        | 58     | 8.29%    |
| news.bbc.co.uk (referral)  | 27     | 3.86%    |
| sheffield.ac.uk (referral) | 21     | 3.00%    |