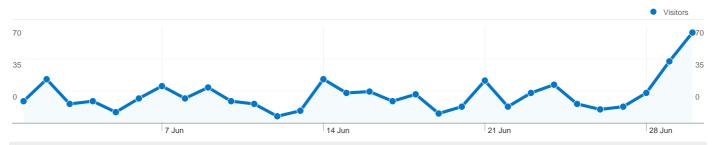

### 525 people visited this site

~~~~ 700 Visits

525 Absolute Unique Visitors

3,795 Pageviews

5.42 Average Pageviews

₩₩₩ 00:03:10 Time on Site

**34.71%** Bounce Rate

68.57% New Visits