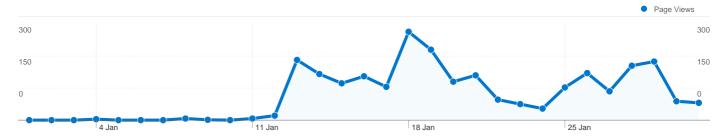

## 73 pages were viewed a total of 2,427 times

| Page Views<br>2,427      | Unique Page<br>Views<br>1.746 | Avg. Time on<br>Page<br>00:00:42  | Bounce Rate 30.53%          | % Exit<br>16.19%            | \$ Index<br>\$0.00          |
|--------------------------|-------------------------------|-----------------------------------|-----------------------------|-----------------------------|-----------------------------|
| % of Site Total: 100.00% | % of Site Total: 100.00%      | Site Avg: <b>00:00:42</b> (0.00%) | Site Avg:<br>30.53% (0.00%) | Site Avg:<br>16.19% (0.00%) | Site Avg:<br>\$0.00 (0.00%) |