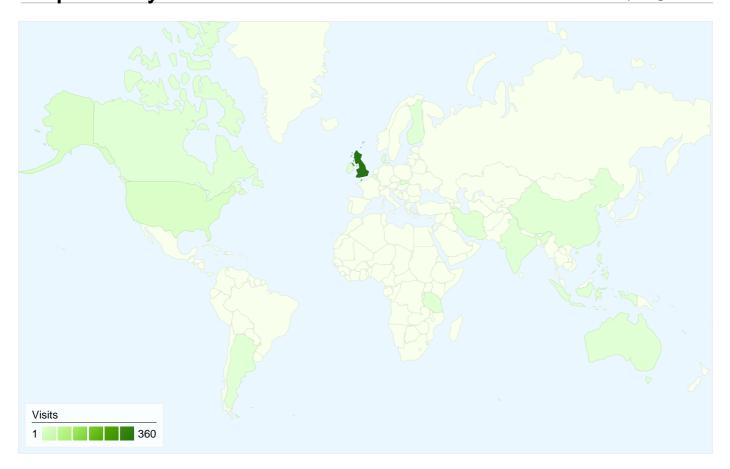

# 393 visits came from 17 countries/territories

Site Usage

| Visits<br>393<br>% of Site Total:<br>100.00% | Pages/Visit<br>6.18<br>Site Avg:<br>6.18 (0.00%) | Avg. Time on Site<br>00:03:36<br>Site Avg:<br>00:03:36 (0.00%) |             | % New Visits<br>70.48%<br>Site Avg:<br>70.23% (0.36%) | <b>30.53</b><br>Site Avg | Bounce Rate<br>30.53%<br>Site Avg:<br>30.53% (0.00%) |  |
|----------------------------------------------|--------------------------------------------------|----------------------------------------------------------------|-------------|-------------------------------------------------------|--------------------------|------------------------------------------------------|--|
| Country/Territory                            |                                                  | Visits                                                         | Pages/Visit | Avg. Time on<br>Site                                  | % New Visits             | Bounce Rate                                          |  |
| United Kingdom                               |                                                  | 360                                                            | 6.51        | 00:03:49                                              | 69.17%                   | 28.89%                                               |  |
| United States                                |                                                  | 14                                                             | 3.00        | 00:00:35                                              | 78.57%                   | 50.00%                                               |  |
| Iran                                         |                                                  | 3                                                              | 1.33        | 00:00:10                                              | 33.33%                   | 66.67%                                               |  |
| India                                        |                                                  | 2                                                              | 1.50        | 00:00:21                                              | 100.00%                  | 50.00%                                               |  |
| Ireland                                      |                                                  | 2                                                              | 2.00        | 00:00:05                                              | 100.00%                  | 50.00%                                               |  |
| Serbia                                       |                                                  | 1                                                              | 3.00        | 00:13:47                                              | 100.00%                  | 0.00%                                                |  |
| Argentina                                    |                                                  | 1                                                              | 6.00        | 00:01:57                                              | 100.00%                  | 0.00%                                                |  |
| China                                        |                                                  | 1                                                              | 1.00        | 00:00:00                                              | 100.00%                  | 100.00%                                              |  |
| Tanzania                                     |                                                  | 1                                                              | 1.00        | 00:00:00                                              | 100.00%                  | 100.00%                                              |  |
| Belgium                                      |                                                  | 1                                                              | 3.00        | 00:00:13                                              | 100.00%                  | 0.00%                                                |  |
|                                              |                                                  |                                                                |             |                                                       |                          | 1 - 10 of 17                                         |  |