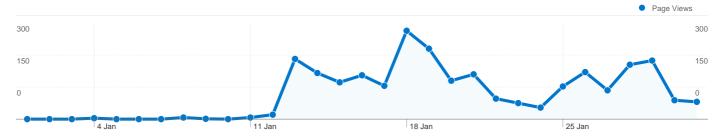

## Pages on this site were viewed a total of 2,427 times

\_\_\_\_\_ 2,427 Page Views

\_\_\_\_\_\_ 1,746 Unique Views