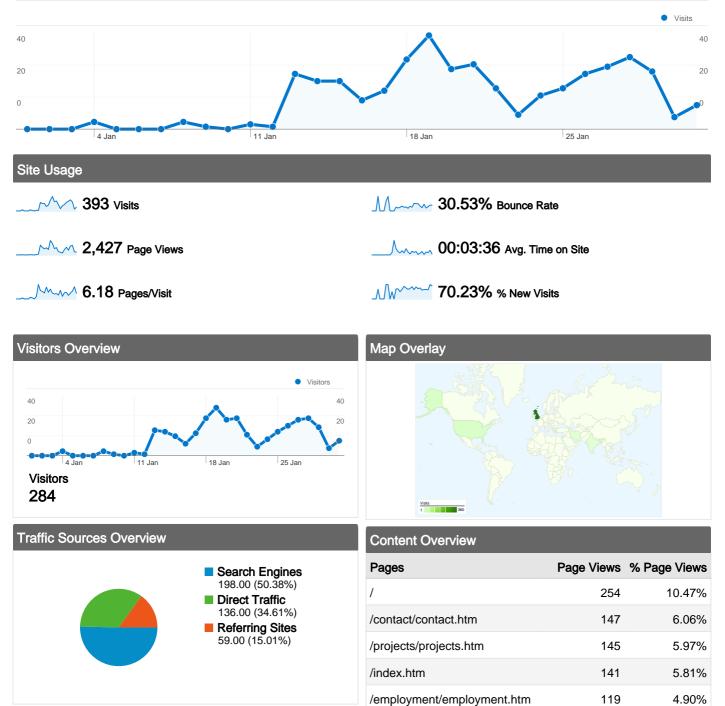

# 393 visits came from 17 countries/territories

Site Usage

| Visits<br>393<br>% of Site Total:<br>100.00% | Pages/Visit<br>6.18<br>Site Avg:<br>6.18 (0.00%) | Avg. Time on Site<br>00:03:36<br>Site Avg:<br>00:03:36 (0.00%) |             | % New Visits<br>70.48%<br>Site Avg:<br>70.23% (0.36%) | <b>30.53</b><br>Site Avg | Bounce Rate<br>30.53%<br>Site Avg:<br>30.53% (0.00%) |  |
|----------------------------------------------|--------------------------------------------------|----------------------------------------------------------------|-------------|-------------------------------------------------------|--------------------------|------------------------------------------------------|--|
| Country/Territory                            |                                                  | Visits                                                         | Pages/Visit | Avg. Time on<br>Site                                  | % New Visits             | Bounce Rate                                          |  |
| United Kingdom                               |                                                  | 360                                                            | 6.51        | 00:03:49                                              | 69.17%                   | 28.89%                                               |  |
| United States                                |                                                  | 14                                                             | 3.00        | 00:00:35                                              | 78.57%                   | 50.00%                                               |  |
| Iran                                         |                                                  | 3                                                              | 1.33        | 00:00:10                                              | 33.33%                   | 66.67%                                               |  |
| India                                        |                                                  | 2                                                              | 1.50        | 00:00:21                                              | 100.00%                  | 50.00%                                               |  |
| Ireland                                      |                                                  | 2                                                              | 2.00        | 00:00:05                                              | 100.00%                  | 50.00%                                               |  |
| Serbia                                       |                                                  | 1                                                              | 3.00        | 00:13:47                                              | 100.00%                  | 0.00%                                                |  |
| Argentina                                    |                                                  | 1                                                              | 6.00        | 00:01:57                                              | 100.00%                  | 0.00%                                                |  |
| China                                        |                                                  | 1                                                              | 1.00        | 00:00:00                                              | 100.00%                  | 100.00%                                              |  |
| Tanzania                                     |                                                  | 1                                                              | 1.00        | 00:00:00                                              | 100.00%                  | 100.00%                                              |  |
| Belgium                                      |                                                  | 1                                                              | 3.00        | 00:00:13                                              | 100.00%                  | 0.00%                                                |  |
|                                              |                                                  |                                                                |             |                                                       |                          | 1 - 10 of 17                                         |  |

#### All traffic sources sent a total of 393 visits

Mm 34.61% Direct Traffic

0

15.01% Referring Sites

 $\sim 50.38\%$  Search Engines

1 Jan 2010 - 31 Jan 2010

Search Engines 198.00 (50.38%) Direct Traffic

136.00 (34.61%) Referring Sites 59.00 (15.01%)

Comparing to: Site

• Visits

40

20

## Pages on this site were viewed a total of 2,427 times

\_\_\_\_\_ 2,427 Page Views

\_\_\_\_\_\_ 1,746 Unique Views

## **Top Content**

| Pages                      | Page Views | % Page Views |
|----------------------------|------------|--------------|
| /                          | 254        | 10.47%       |
| /contact/contact.htm       | 147        | 6.06%        |
| /projects/projects.htm     | 145        | 5.97%        |
| /index.htm                 | 141        | 5.81%        |
| /employment/employment.htm | 119        | 4.90%        |