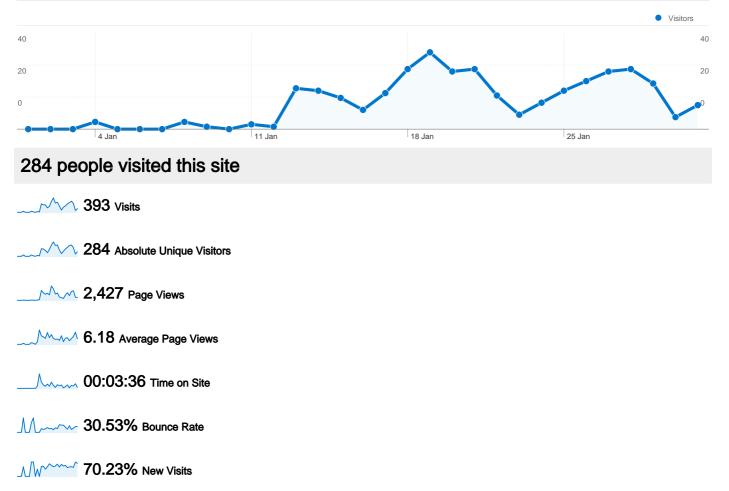

# 393 visits came from 17 countries/territories

Site Usage

| Visits<br>393<br>% of Site Total:<br>100.00% | Pages/Visit<br>6.18<br>Site Avg:<br>6.18 (0.00%) | Avg. Time on Site<br>00:03:36<br>Site Avg:<br>00:03:36 (0.00%) |             | % New Visits<br>70.48%<br>Site Avg:<br>70.23% (0.36%) | <b>30.53</b><br>Site Avg | Bounce Rate<br>30.53%<br>Site Avg:<br>30.53% (0.00%) |  |
|----------------------------------------------|--------------------------------------------------|----------------------------------------------------------------|-------------|-------------------------------------------------------|--------------------------|------------------------------------------------------|--|
| Country/Territory                            |                                                  | Visits                                                         | Pages/Visit | Avg. Time on<br>Site                                  | % New Visits             | Bounce Rate                                          |  |
| United Kingdom                               |                                                  | 360                                                            | 6.51        | 00:03:49                                              | 69.17%                   | 28.89%                                               |  |
| United States                                |                                                  | 14                                                             | 3.00        | 00:00:35                                              | 78.57%                   | 50.00%                                               |  |
| Iran                                         |                                                  | 3                                                              | 1.33        | 00:00:10                                              | 33.33%                   | 66.67%                                               |  |
| India                                        |                                                  | 2                                                              | 1.50        | 00:00:21                                              | 100.00%                  | 50.00%                                               |  |
| Ireland                                      |                                                  | 2                                                              | 2.00        | 00:00:05                                              | 100.00%                  | 50.00%                                               |  |
| Serbia                                       |                                                  | 1                                                              | 3.00        | 00:13:47                                              | 100.00%                  | 0.00%                                                |  |
| Argentina                                    |                                                  | 1                                                              | 6.00        | 00:01:57                                              | 100.00%                  | 0.00%                                                |  |
| China                                        |                                                  | 1                                                              | 1.00        | 00:00:00                                              | 100.00%                  | 100.00%                                              |  |
| Tanzania                                     |                                                  | 1                                                              | 1.00        | 00:00:00                                              | 100.00%                  | 100.00%                                              |  |
| Belgium                                      |                                                  | 1                                                              | 3.00        | 00:00:13                                              | 100.00%                  | 0.00%                                                |  |
|                                              |                                                  |                                                                |             |                                                       |                          | 1 - 10 of 17                                         |  |

## Pages on this site were viewed a total of 2,427 times

\_\_\_\_\_ 2,427 Page Views

\_\_\_\_\_\_ 1,746 Unique Views