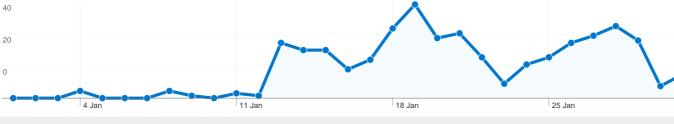

# 393 visits came from 17 countries/territories

Site Usage

| Visits<br>393<br>% of Site Total:<br>100.00% | Pages/Visit<br>6.18<br>Site Avg:<br>6.18 (0.00%) | Avg. Time on Site<br>00:03:36<br>Site Avg:<br>00:03:36 (0.00%) |             | % New Visits<br>70.48%<br>Site Avg:<br>70.23% (0.36%) | <b>30.53</b><br>Site Avg | Bounce Rate<br>30.53%<br>Site Avg:<br>30.53% (0.00%) |  |
|----------------------------------------------|--------------------------------------------------|----------------------------------------------------------------|-------------|-------------------------------------------------------|--------------------------|------------------------------------------------------|--|
| Country/Territory                            |                                                  | Visits                                                         | Pages/Visit | Avg. Time on<br>Site                                  | % New Visits             | Bounce Rate                                          |  |
| United Kingdom                               |                                                  | 360                                                            | 6.51        | 00:03:49                                              | 69.17%                   | 28.89%                                               |  |
| United States                                |                                                  | 14                                                             | 3.00        | 00:00:35                                              | 78.57%                   | 50.00%                                               |  |
| Iran                                         |                                                  | 3                                                              | 1.33        | 00:00:10                                              | 33.33%                   | 66.67%                                               |  |
| India                                        |                                                  | 2                                                              | 1.50        | 00:00:21                                              | 100.00%                  | 50.00%                                               |  |
| Ireland                                      |                                                  | 2                                                              | 2.00        | 00:00:05                                              | 100.00%                  | 50.00%                                               |  |
| Serbia                                       |                                                  | 1                                                              | 3.00        | 00:13:47                                              | 100.00%                  | 0.00%                                                |  |
| Argentina                                    |                                                  | 1                                                              | 6.00        | 00:01:57                                              | 100.00%                  | 0.00%                                                |  |
| China                                        |                                                  | 1                                                              | 1.00        | 00:00:00                                              | 100.00%                  | 100.00%                                              |  |
| Tanzania                                     |                                                  | 1                                                              | 1.00        | 00:00:00                                              | 100.00%                  | 100.00%                                              |  |
| Belgium                                      |                                                  | 1                                                              | 3.00        | 00:00:13                                              | 100.00%                  | 0.00%                                                |  |
|                                              |                                                  |                                                                |             |                                                       |                          | 1 - 10 of 17                                         |  |