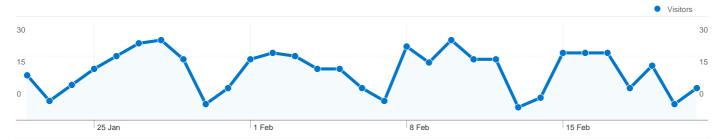

# www.archaeologicalresearchservices.com Visitors Överview

Comparing to: Site

### 419 people visited this site

**√**√√√√ 540 Visits

419 Absolute Unique Visitors

2,765 Page Views

5.12 Average Page Views

₩ 00:02:23 Time on Site

32.96% Bounce Rate

71.85% New Visits