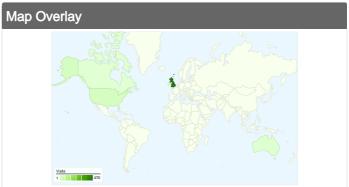

## 540 visits came from 22 countries/territories

| Visits 540 % of Site Total: 100.00% | Pages/Visit 5.12 Site Avg: 5.12 (0.00%) | <b>00:02</b><br>Site Avg |             | % New Visits<br>72.04%<br>Site Avg:<br>71.85% (0.26%) | <b>32.96</b> Site Avg 32.96 | %            |
|-------------------------------------|-----------------------------------------|--------------------------|-------------|-------------------------------------------------------|-----------------------------|--------------|
| Country/Territory                   |                                         | Visits                   | Pages/Visit | Avg. Time on<br>Site                                  | % New Visits                | Bounce Rate  |
| United Kingdom                      |                                         | 470                      | 5.49        | 00:02:38                                              | 69.57%                      | 29.79%       |
| United States                       |                                         | 28                       | 3.32        | 00:00:58                                              | 82.14%                      | 42.86%       |
| Australia                           |                                         | 8                        | 1.00        | 00:00:00                                              | 87.50%                      | 100.00%      |
| Ireland                             |                                         | 7                        | 2.29        | 00:00:22                                              | 85.71%                      | 42.86%       |
| Canada                              |                                         | 3                        | 4.00        | 00:01:20                                              | 100.00%                     | 66.67%       |
| Philippines                         |                                         | 3                        | 1.33        | 00:00:04                                              | 100.00%                     | 66.67%       |
| Netherlands                         |                                         | 2                        | 5.00        | 00:02:54                                              | 100.00%                     | 50.00%       |
| Germany                             |                                         | 2                        | 2.50        | 00:00:27                                              | 100.00%                     | 0.00%        |
| Israel                              |                                         | 2                        | 3.00        | 00:00:30                                              | 100.00%                     | 50.00%       |
| (not set)                           |                                         | 2                        | 2.50        | 00:01:09                                              | 50.00%                      | 50.00%       |
|                                     |                                         |                          |             |                                                       |                             | 1 - 10 of 22 |