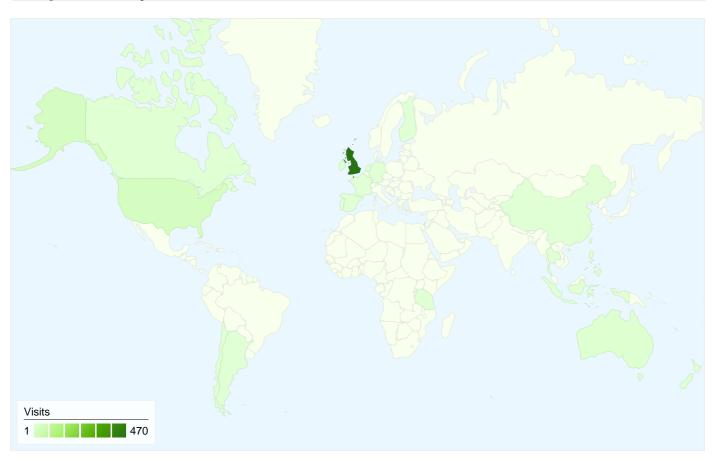

## 540 visits came from 22 countries/territories

| Visits 540 % of Site Total: 100.00% | Pages/Visit 5.12 Site Avg: 5.12 (0.00%) | <b>00:02</b><br>Site Avg |             | % New Visits<br>72.04%<br>Site Avg:<br>71.85% (0.26%) | <b>32.96</b> Site Avg 32.96 | %            |
|-------------------------------------|-----------------------------------------|--------------------------|-------------|-------------------------------------------------------|-----------------------------|--------------|
| Country/Territory                   |                                         | Visits                   | Pages/Visit | Avg. Time on<br>Site                                  | % New Visits                | Bounce Rate  |
| United Kingdom                      |                                         | 470                      | 5.49        | 00:02:38                                              | 69.57%                      | 29.79%       |
| United States                       |                                         | 28                       | 3.32        | 00:00:58                                              | 82.14%                      | 42.86%       |
| Australia                           |                                         | 8                        | 1.00        | 00:00:00                                              | 87.50%                      | 100.00%      |
| Ireland                             |                                         | 7                        | 2.29        | 00:00:22                                              | 85.71%                      | 42.86%       |
| Canada                              |                                         | 3                        | 4.00        | 00:01:20                                              | 100.00%                     | 66.67%       |
| Philippines                         |                                         | 3                        | 1.33        | 00:00:04                                              | 100.00%                     | 66.67%       |
| Netherlands                         |                                         | 2                        | 5.00        | 00:02:54                                              | 100.00%                     | 50.00%       |
| Germany                             |                                         | 2                        | 2.50        | 00:00:27                                              | 100.00%                     | 0.00%        |
| Israel                              |                                         | 2                        | 3.00        | 00:00:30                                              | 100.00%                     | 50.00%       |
| (not set)                           |                                         | 2                        | 2.50        | 00:01:09                                              | 50.00%                      | 50.00%       |
|                                     |                                         |                          |             |                                                       |                             | 1 - 10 of 22 |