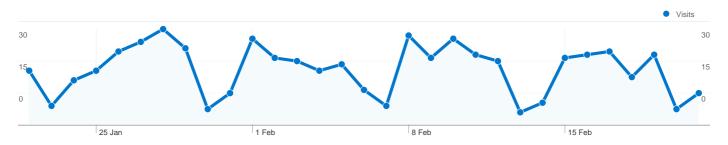

# www.archaeologicalresearchservices.com Visitors Överview

Comparing to: Site

### 419 people visited this site

**√**√√√√ 540 Visits

419 Absolute Unique Visitors

2,765 Page Views

5.12 Average Page Views

₩ 00:02:23 Time on Site

32.96% Bounce Rate

71.85% New Visits