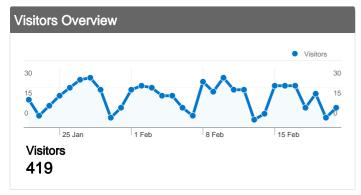

# www.archaeologicalresearchservices.com Visitors Överview

Comparing to: Site

### 419 people visited this site

**√**√√√√ 540 Visits

419 Absolute Unique Visitors

2,765 Page Views

5.12 Average Page Views

₩ 00:02:23 Time on Site

32.96% Bounce Rate

71.85% New Visits