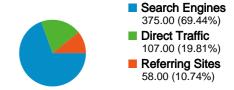

## www.archaeologicalresearchservices.com **Traffic Sources Overview**

Comparing to: Site

#### All traffic sources sent a total of 540 visits

₩₩₩₩ 19.81% Direct Traffic

10.74% Referring Sites

69.44% Search Engines

### **Top Traffic Sources**

| Sources                        | Visits | % visits |
|--------------------------------|--------|----------|
| google (organic)               | 341    | 63.15%   |
| (direct) ((none))              | 107    | 19.81%   |
| yahoo (organic)                | 12     | 2.22%    |
| yell.com (referral)            | 10     | 1.85%    |
| images.google.co.uk (referral) | 8      | 1.48%    |