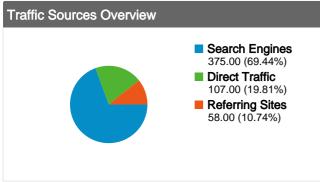

## www.archaeologicalresearchservices.com **Traffic Sources Overview**

Comparing to: Site

#### All traffic sources sent a total of 540 visits

₩₩₩₩ 19.81% Direct Traffic

10.74% Referring Sites

69.44% Search Engines