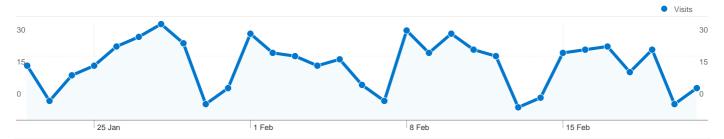

## www.archaeologicalresearchservices.com **Traffic Sources Overview**

Comparing to: Site

#### All traffic sources sent a total of 540 visits

₩₩₩₩ 19.81% Direct Traffic

10.74% Referring Sites

69.44% Search Engines