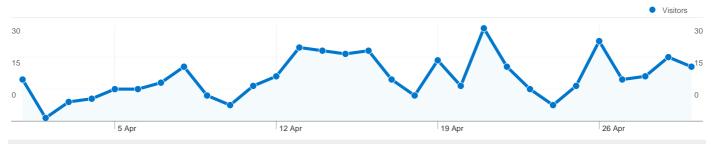

# Visitors Overview

# 378 people visited this site

446 Visits

378 Absolute Unique Visitors

1,920 Page Views

4.30 Average Page Views

44.62% Bounce Rate

76.01% New Visits