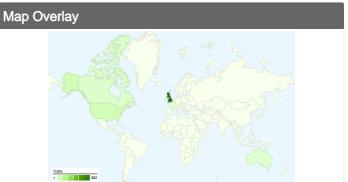

# 446 visits came from 27 countries/territories

| Site Usage                          |                                                  |                          |             |                                                       |                                           |             |
|-------------------------------------|--------------------------------------------------|--------------------------|-------------|-------------------------------------------------------|-------------------------------------------|-------------|
| Visits 446 % of Site Total: 100.00% | Pages/Visit<br>4.30<br>Site Avg:<br>4.30 (0.00%) | <b>00:02</b><br>Site Avg |             | % New Visits<br>76.01%<br>Site Avg:<br>76.01% (0.00%) | <b>Bounce 44.62</b> Site Avg <b>44.62</b> | %           |
| Country/Territory                   |                                                  | Visits                   | Pages/Visit | Avg. Time on Site                                     | % New Visits                              | Bounce Rate |
| United Kingdom                      |                                                  | 362                      | 4.89        | 00:03:14                                              | 73.20%                                    | 40.88%      |
| United States                       |                                                  | 31                       | 1.61        | 00:00:44                                              | 90.32%                                    | 74.19%      |
| Canada                              |                                                  | 12                       | 1.75        | 00:00:26                                              | 100.00%                                   | 66.67%      |
| Australia                           |                                                  | 7                        | 2.71        | 00:01:16                                              | 57.14%                                    | 14.29%      |
| France                              |                                                  | 4                        | 1.75        | 00:00:07                                              | 25.00%                                    | 25.00%      |
| Indonesia                           |                                                  | 3                        | 2.67        | 00:00:24                                              | 100.00%                                   | 33.33%      |
| Russia                              |                                                  | 2                        | 1.00        | 00:00:00                                              | 100.00%                                   | 100.00%     |
| Spain                               |                                                  | 2                        | 1.00        | 00:00:00                                              | 100.00%                                   | 100.00%     |
| Germany                             |                                                  | 2                        | 2.50        | 00:01:11                                              | 100.00%                                   | 0.00%       |
| Sweden                              |                                                  | 2                        | 2.00        | 00:00:07                                              | 100.00%                                   | 50.00%      |
| Netherlands                         |                                                  | 2                        | 1.50        | 00:00:06                                              | 100.00%                                   | 50.00%      |
| Egypt                               |                                                  | 2                        | 1.00        | 00:00:00                                              | 50.00%                                    | 100.00%     |