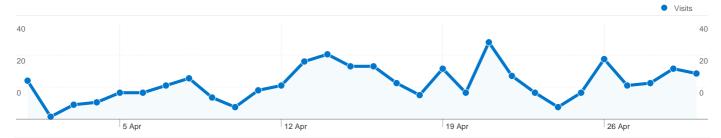

#### Site Usage

√√√ 446 Visits

√√√ 1,920 Page Views

4.30 Pages/Visit

44.62% Bounce Rate

\_\_\_\_\_\_ 00:02:46 Avg. Time on Site

76.01% % New Visits

| Content Overview           |            |              |  |  |  |
|----------------------------|------------|--------------|--|--|--|
| Pages                      | Page Views | % Page Views |  |  |  |
| 1                          | 191        | 9.95%        |  |  |  |
| /contact/contact.htm       | 134        | 6.98%        |  |  |  |
| /about/about.htm           | 128        | 6.67%        |  |  |  |
| /employment/employment.htm | 116        | 6.04%        |  |  |  |
| /projects/projects.htm     | 105        | 5.47%        |  |  |  |

# 378 people visited this site

446 Visits

378 Absolute Unique Visitors

1,920 Page Views

4.30 Average Page Views

44.62% Bounce Rate

76.01% New Visits