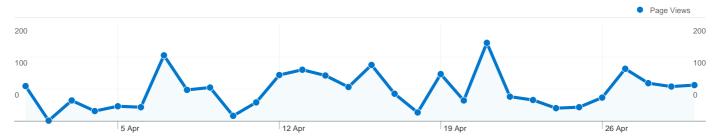

# Pages on this site were viewed a total of 1,920 times

1,920 Page Views

1,473 Unique Views

44.62% Bounce Rate

### **Top Content**

| Pages                      | Page Views | % Page Views |
|----------------------------|------------|--------------|
| /                          | 191        | 9.95%        |
| /contact/contact.htm       | 134        | 6.98%        |
| /about/about.htm           | 128        | 6.67%        |
| /employment/employment.htm | 116        | 6.04%        |
| /projects/projects.htm     | 105        | 5.47%        |