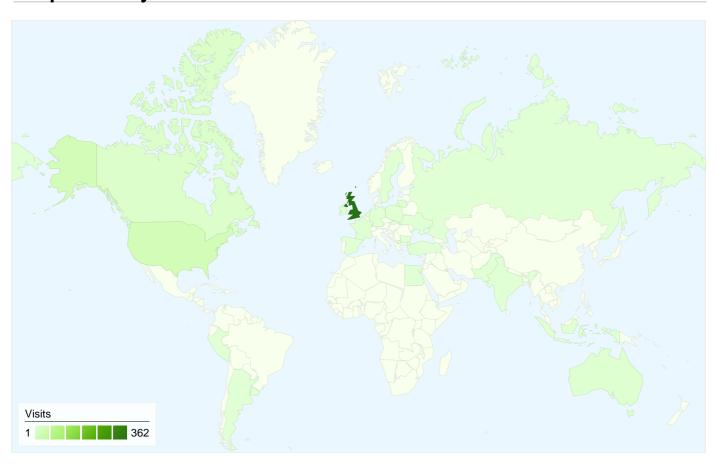

# 446 visits came from 27 countries/territories

| Site Usage                          |                                                  |                          |             |                                                       |                                           |             |
|-------------------------------------|--------------------------------------------------|--------------------------|-------------|-------------------------------------------------------|-------------------------------------------|-------------|
| Visits 446 % of Site Total: 100.00% | Pages/Visit<br>4.30<br>Site Avg:<br>4.30 (0.00%) | <b>00:02</b><br>Site Avg |             | % New Visits<br>76.01%<br>Site Avg:<br>76.01% (0.00%) | <b>Bounce 44.62</b> Site Avg <b>44.62</b> | %           |
| Country/Territory                   |                                                  | Visits                   | Pages/Visit | Avg. Time on Site                                     | % New Visits                              | Bounce Rate |
| United Kingdom                      |                                                  | 362                      | 4.89        | 00:03:14                                              | 73.20%                                    | 40.88%      |
| United States                       |                                                  | 31                       | 1.61        | 00:00:44                                              | 90.32%                                    | 74.19%      |
| Canada                              |                                                  | 12                       | 1.75        | 00:00:26                                              | 100.00%                                   | 66.67%      |
| Australia                           |                                                  | 7                        | 2.71        | 00:01:16                                              | 57.14%                                    | 14.29%      |
| France                              |                                                  | 4                        | 1.75        | 00:00:07                                              | 25.00%                                    | 25.00%      |
| Indonesia                           |                                                  | 3                        | 2.67        | 00:00:24                                              | 100.00%                                   | 33.33%      |
| Russia                              |                                                  | 2                        | 1.00        | 00:00:00                                              | 100.00%                                   | 100.00%     |
| Spain                               |                                                  | 2                        | 1.00        | 00:00:00                                              | 100.00%                                   | 100.00%     |
| Germany                             |                                                  | 2                        | 2.50        | 00:01:11                                              | 100.00%                                   | 0.00%       |
| Sweden                              |                                                  | 2                        | 2.00        | 00:00:07                                              | 100.00%                                   | 50.00%      |
| Netherlands                         |                                                  | 2                        | 1.50        | 00:00:06                                              | 100.00%                                   | 50.00%      |
| Egypt                               |                                                  | 2                        | 1.00        | 00:00:00                                              | 50.00%                                    | 100.00%     |

| Turkey            | 1 | 1.00 | 00:00:00 | 100.00% | 100.00%      |
|-------------------|---|------|----------|---------|--------------|
| Kuwait            | 1 | 1.00 | 00:00:00 | 100.00% | 100.00%      |
| Pakistan          | 1 | 2.00 | 00:08:46 | 100.00% | 0.00%        |
| Poland            | 1 | 3.00 | 00:00:50 | 100.00% | 0.00%        |
| Slovakia          | 1 | 2.00 | 00:00:08 | 100.00% | 0.00%        |
| Macedonia [FYROM] | 1 | 1.00 | 00:00:00 | 100.00% | 100.00%      |
| India             | 1 | 3.00 | 00:04:12 | 100.00% | 0.00%        |
| Bulgaria          | 1 | 1.00 | 00:00:00 | 100.00% | 100.00%      |
| Ukraine           | 1 | 1.00 | 00:00:00 | 100.00% | 100.00%      |
| Argentina         | 1 | 1.00 | 00:00:00 | 100.00% | 100.00%      |
| (not set)         | 1 | 1.00 | 00:00:00 | 100.00% | 100.00%      |
| Uruguay           | 1 | 7.00 | 00:12:53 | 100.00% | 0.00%        |
| Lithuania         | 1 | 2.00 | 00:00:42 | 100.00% | 0.00%        |
| Ireland           | 1 | 1.00 | 00:00:00 | 100.00% | 100.00%      |
| Peru              | 1 | 1.00 | 00:00:00 | 100.00% | 100.00%      |
|                   |   |      |          |         | 1 - 27 of 27 |