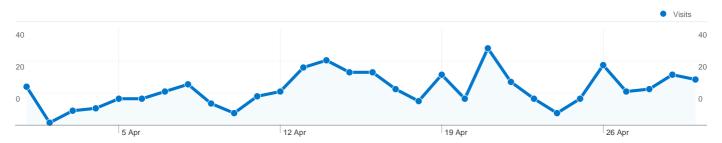

#### Site Usage

√√√ 446 Visits

√√√ 1,920 Page Views

4.30 Pages/Visit

44.62% Bounce Rate

\_\_\_\_\_\_ 00:02:46 Avg. Time on Site

76.01% % New Visits

| Content Overview           |            |              |  |  |  |
|----------------------------|------------|--------------|--|--|--|
| Pages                      | Page Views | % Page Views |  |  |  |
| 1                          | 191        | 9.95%        |  |  |  |
| /contact/contact.htm       | 134        | 6.98%        |  |  |  |
| /about/about.htm           | 128        | 6.67%        |  |  |  |
| /employment/employment.htm | 116        | 6.04%        |  |  |  |
| /projects/projects.htm     | 105        | 5.47%        |  |  |  |