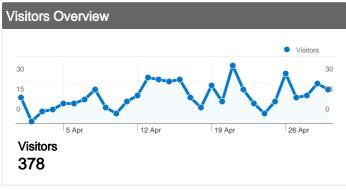

# 378 people visited this site

446 Visits

378 Absolute Unique Visitors

1,920 Page Views

4.30 Average Page Views

44.62% Bounce Rate

76.01% New Visits