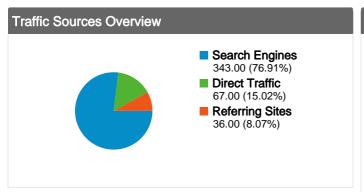

#### All traffic sources sent a total of 446 visits

✓ 8.07% Referring Sites

76.91% Search Engines

| Search Engines 343.00 (76.91%) |
|--------------------------------|
| ■ Direct Traffic               |
| 67.00 (15.02%)                 |
| Referring Sites                |
| 36.00 (8.07%)                  |